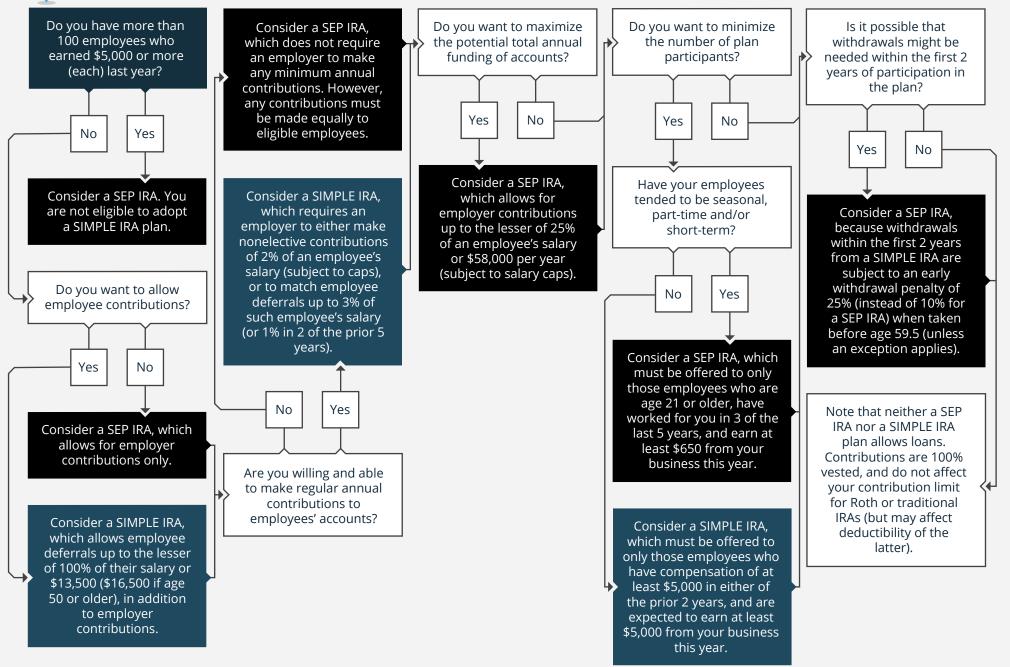

## 2021 · SHOULD I ESTABLISH A SEP IRA OR A SIMPLE IRA PLAN FOR MY SMALL BUSINESS?







© fpPathfinder.com. Licensed for the sole use of Micah Landis of Mountain View Financial Advisors. All rights reserved. Used with permission. Updated 7/23/2021.

## DISCLOSURE



To the extent that there has been a change in your investment objectives, financial situation, or other information that could affect recommendations, please advise Mountain View

Financial Advisors immediately. Different types of investments and/or investment strategies involve varying levels of risk, and there can be no assurance that any specific investment or

investment strategy (including the investments purchased and/or investment strategies devised by Mountain View Financial Advisors will be profitable for a client's or prospective client's

portfolio. Information pertaining to Mountain View Financial Ad